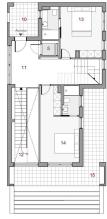

"MATERIALES SEGLIN MEMORIA DE CALIDADES

Superficie Parcela = **703.3** m² Superficie Construida Vivienda= **207,72** m² Superficie Edificable= **160,0** m² Superficie Edifi Vivienda total= **173,21** m² Superficie Terrazas total= **104,27** m²

| 4 | Porche cubierto               | . 12.30 m <sup>2</sup> |
|---|-------------------------------|------------------------|
| 2 | Porche descubierto.           | . 15,17 m <sup>2</sup> |
| 3 | Salón-comedor-cocina.         | . 61,33 m <sup>2</sup> |
| 4 | Despensa.                     | 2.57 m <sup>2</sup>    |
| 5 | Hueco ascensor                | 1,70 m <sup>2</sup>    |
| 6 | Distribuidor                  | 2.15m <sup>2</sup>     |
| 7 | Baño                          | 3,02m2                 |
| 8 | Lavadero / Estudio Homeoffice | 13,00m <sup>2</sup>    |
|   | P-ft-1-f-1-f-                 | 40 40 - 2              |