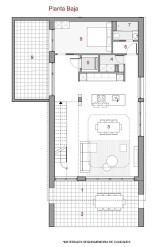

#### **Gallery**

Superficie Parcela = 703,3 m² Superficie Construida Vivienda= 207,72 m² Superficie Edificable= 160,0 m² Superficie Uil Vivienda total= 173,21 m² Superficie Terrazas total= 104,27 m²

SUPERFICIE ÚTIL Planta 2 29,14 m² SUPERFICIE Terrazas Planta 2 32,25 m² SUPERFICIE CONSTRUIDA Planta 2 38,90 m² Planta Segunda

"MATERIALES SEGLIN MEMORIA DE CALIDADES

Superficie Parcela = **703.3** m² Superficie Construida Vivienda= **207,72** m² Superficie Edificable= **160,0** m² Superficie Edifi Vivienda total= **173,21** m² Superficie Terrazas total= **104,27** m²

| 0  | Acceso semicubierto   | 6,66 m <sup>2</sup>  |
|----|-----------------------|----------------------|
| 1  | Distibuidor           | 16,72 m <sup>2</sup> |
| 2  | Escalera 1            | 6,13 m <sup>2</sup>  |
| 13 | Habitación en suite 1 | 17,48 m <sup>2</sup> |
| 4  | Habitación en suite 2 | 19,97 m <sup>2</sup> |
| 5  | Terraza               | 21,47m <sup>2</sup>  |

SUPERFICIE ŪTIL Planta 1 60,30 m²
SUPERFICIE Terraza Planta 1 28,13 m²
SUPERFICIE CONSTRUIDA Planta 1
(NO SE INCLUYEN TERRAZAS NI PATIOS)

"TODOS LOS DETALLES QUE FIGURAN EN EL PLANO SON ORIENTATIVOS
"SUPERFICIES AFROXIMADAS TOMADAS DEL PROYECTO BÁSICO QUE PODRÁM VERSE
LIGERAMENTE ALTERADAS DURANTE LA EJECUCIÓN DE LAS OBRAS

\*MATERIALES SEGUN MEMORIA DE CALIDAD

"TODOS LOS DETALLES QUE FIGURAN EN EL PLANO SON ORIENTATIVOS
"SUPERFICIES APROXIMADAS TOMADAS DEL PROYECTO BÁSICO QUE PODRÍAN VERSE LIGERAMENTE ALTERADAS DURANTE LA EJECUCIÓN DE LAS OBRAS Superficie Parcela = 703,3 m² Superficie Construida Vivienda= 207,72 m² Superficie Edificable= 160,0 m² Superficie Uil Vivienda total= 173,21 m² Superficie Terrazas total= 104,27 m²

| 4 | Porche cubierto               | . 12.30 m <sup>2</sup> |
|---|-------------------------------|------------------------|
| 2 | Porche descubierto.           | . 15,17 m <sup>2</sup> |
| 3 | Salón-comedor-cocina.         | . 61,33 m <sup>2</sup> |
| 4 | Despensa.                     | 2.57 m <sup>2</sup>    |
| 5 | Hueco ascensor                | 1,70 m <sup>2</sup>    |
| 6 | Distribuidor                  | 2.15m <sup>2</sup>     |
| 7 | Baño                          | 3,02m2                 |
| 8 | Lavadero / Estudio Homeoffice | 13,00m <sup>2</sup>    |
|   | P-ft-1-f-1-f-                 | 40 40 - 2              |