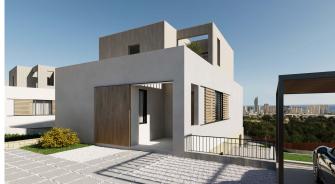

# **Property Information**

Type: Villa

Number of bathrooms: 4

Number of bedrooms: 4

**Area:** 315.66 m<sup>2</sup>

City:

**Property Description** 

The luxurious villas are surrounded by lush vegetation that blends harmoniously with the stunning backdrop of the sea and Sierra Cortina mountains. The gardens, filled with native plants, create a lovely outdoor connection between the ground and first floors.

Each villa spans three floors and has a lift for convenience. On the first floor there is a spacious living room, kitchen and direct access to the large terrace and swimming pool, as well as a well-equipped bathroom. On the second floor there are two bedrooms with en-suite bathrooms and a large terrace with panoramic views of Benidorm, the sea and the mountains.

On the second floor there is a master bedroom and another terrace. Each villa has an area of 315.66 m2 and plot sizes range from 556 to 713 m2, providing plenty of space for comfort and relaxation. This unique offering epitomises luxury living, ideal for those seeking an unparalleled lifestyle amidst the captivating beauty of the Costa Blanca.