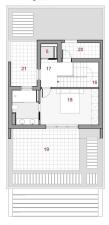

#### **Gallery**

Superficie Parcela = 703,3 m² Superficie Construida Vivienda= 207,72 m² Superficie Edificable= 160,0 m² Superficie Uil Vivienda total= 173,21 m² Superficie Terrazas total= 104,27 m²

SUPERFICIE ÚTIL Planta 2 29,14 m² SUPERFICIE Terrazas Planta 2 32,25 m² SUPERFICIE CONSTRUIDA Planta 2 38,90 m² Planta Segunda

| 0  | Acceso semicubierto   | 6,66 m <sup>2</sup>  |
|----|-----------------------|----------------------|
| 1  | Distibuidor           | 16,72 m <sup>2</sup> |
| 2  | Escalera 1            | 6,13 m <sup>2</sup>  |
| 13 | Habitación en suite 1 | 17,48 m <sup>2</sup> |
| 4  | Habitación en suite 2 | 19,97 m <sup>2</sup> |
| 5  | Terraza               | 21,47m <sup>2</sup>  |

SUPERFICIE ŪTIL Planta 1 60,30 m²
SUPERFICIE Terraza Planta 1 28,13 m²
SUPERFICIE CONSTRUIDA Planta 1
(NO SE INCLUYEN TERRAZAS NI PATIOS)

"TODOS LOS DETALLES QUE FIGURAN EN EL PLANO SON ORIENTATIVOS
"SUPERFICIES AFROXIMADAS TOMADAS DEL PROYECTO BÁSICO QUE PODRÁM VERSE
LIGERAMENTE ALTERADAS DURANTE LA EJECUCIÓN DE LAS OBRAS