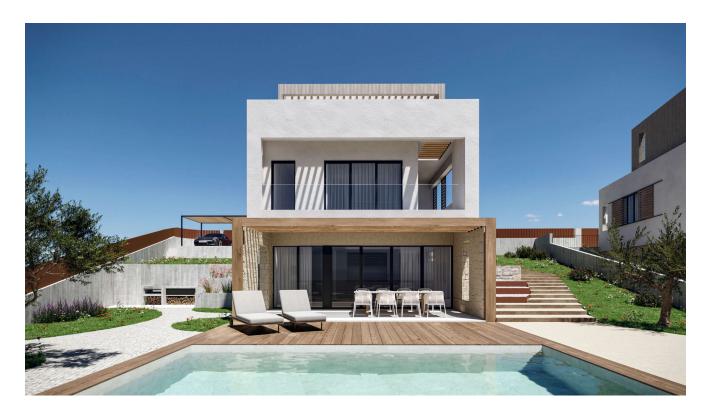

# **Property Information**

Type: Villa

Number of bathrooms: 4

Number of bedrooms: 4

**Area:** 315.66 m<sup>2</sup>

City:

**Property Description** 

The luxurious villas are surrounded by lush vegetation that blends harmoniously with the stunning backdrop of the sea and Sierra Cortina mountains. The gardens, filled with native plants, create a lovely outdoor connection between the ground and first floors.

Each villa spans three floors and has a lift for convenience. On the first floor there is a spacious living room, kitchen and direct access to the large terrace and swimming pool, as well as a well-equipped bathroom. On the second floor there are two bedrooms with en-suite bathrooms and a large terrace with panoramic views of Benidorm, the sea and the mountains.

On the second floor there is a master bedroom and another terrace. Each villa has an area of 315.66 m2 and plot sizes range from 556 to 713 m2, providing plenty of space for comfort and relaxation. This unique offering epitomises luxury living, ideal for those seeking an unparalleled lifestyle amidst the captivating beauty of the Costa Blanca.