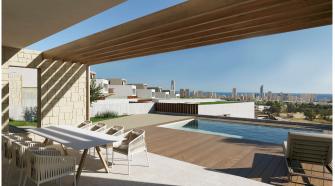

Each villa spans three floors and has a lift for convenience. On the first floor there is a spacious living room, kitchen and direct access to the large terrace and swimming pool, as well as a well-equipped bathroom. On the second floor there are two bedrooms with en-suite bathrooms and a large terrace with panoramic views of Benidorm, the sea and the mountains.

On the second floor there is a master bedroom and another terrace. Each villa has an area of 315.66 m2 and plot sizes range from 556 to 713 m2, providing plenty of space for comfort and relaxation. This unique offering epitomises luxury living, ideal for those seeking an unparalleled lifestyle amidst the captivating beauty of the Costa Blanca.