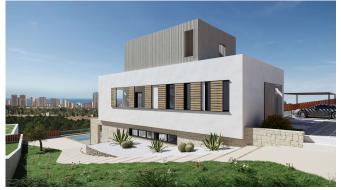

# **Property Information**

Type: Villa

Number of bathrooms: 4

Number of bedrooms: 4

**Area:** 315.66 m<sup>2</sup>

City:

**Property Description** 

The luxurious villas are surrounded by lush vegetation that blends harmoniously with the stunning backdrop of the sea and Sierra Cortina mountains. The gardens, filled with native plants, create a lovely outdoor connection between the ground and first floors.

Each villa spans three floors and has a lift for convenience. On the first floor there is a spacious living room, kitchen and direct access to the large terrace and swimming pool, as well as a well-equipped bathroom. On the second floor there are two bedrooms with en-suite bathrooms and a large terrace with panoramic views of Benidorm, the sea and the mountains.

On the second floor there is a master bedroom and another terrace. Each villa has an area of 315.66 m2 and plot sizes range from 556 to 713 m2, providing plenty of space for comfort and relaxation. This unique offering epitomises luxury living, ideal for those seeking an unparalleled lifestyle amidst the captivating beauty of the Costa Blanca.