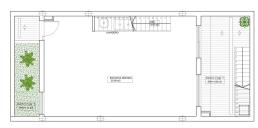

#### **Gallery**

PLANTA SÓTANO

ESCALA GRAFICA

|            | AS 1-2-3-4              |
|------------|-------------------------|
| PLAN       |                         |
| SUPERFIC   |                         |
| REMIROTANO | CERRADO 65              |
| PATIO 1    | 11                      |
| PATIO 2    |                         |
|            | RRADA P. BAJA 7         |
|            | READA P. PRIMERA 4      |
|            | SCUBIERTA P. PRIMERA 1- |
| TOTAL      | 263                     |
| SUP APPOY  | DISCINA SI              |