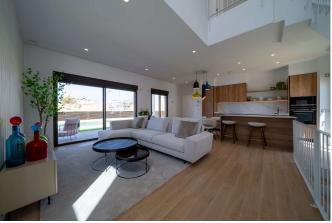

### **Property Information**

**Type:** Villa **Area:** 167.31 m<sup>2</sup>

Number of bathrooms: 3 City:

Number of bedrooms: 3

**Property Description** 

The residential complex has been carefully designed to capture the beauty of Sierra Cortina and the Mediterranean Sea in every corner. The house is characterised by large spaces that blend perfectly both inside and out. Light plays an essential role in highlighting and transforming architectural perspectives, giving each space a unique and exceptional essence.

#### What is included in the price

Furnished kitchen

A Private pool

Solarium

🥦 Garden

Parking space

Air conditioning

Smarthome