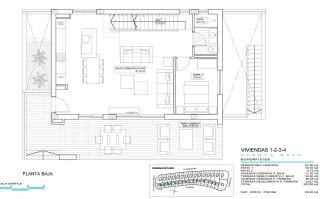

#### **Gallery**

PLANTA SÓTANO

ESCALA GRAFICA

|            | AS 1-2-3-4              |
|------------|-------------------------|
| PLAN       |                         |
| SUPERFIC   |                         |
| REMIROTANO | CERRADO 65              |
| PATIO 1    | 11                      |
| PATIO 2    |                         |
|            | RRADA P. BAJA 7         |
|            | READA P. PRIMERA 4      |
|            | SCUBIERTA P. PRIMERA 1- |
| TOTAL      | 263                     |
| SUP APPOY  | DISCINA SI              |

| PLOT N. | BEDROOMS | BATHROOMS | PLOT(M2) | M2 BUILT | POOL  | BASEMENT | PRICE(€)   | DEADLINE  |
|---------|----------|-----------|----------|----------|-------|----------|------------|-----------|
| 1       | 3        | 3         | 400      | 263,59   | 26,40 | YES      | SHOW HOUSE | MAY 2024  |
| 2       | 3        | 3         | 300      | 263,59   | 26,40 | YES      | SOLD       | DIC. 2024 |
| 3       | 3        | 3         | 300      | 263,59   | 26,40 | YES      | 669.000    | DIC. 2024 |
| 4       | 3        | 3         | 300      | 263,59   | 26,40 | YES      | 679.000    | DIC. 2024 |
| 5       | 3        | 3         | 300      | 167,31   | 26,40 | NO       | SOLD       | MAY 2024  |
| 6       | 3        | 3         | 300      | 167,31   | 26,40 | NO       | SOLD       | MAY 2024  |
| 7       | 3        | 3         | 300      | 167,31   | 26,40 | NO       | SOLD       | SEPT 2024 |
| 8       | 3        | 3         | 300      | 167,31   | 26,40 | NO       | SOLD       | SEPT 2024 |
| 9       | 3        | 3         | 300      | 167,31   | 26,40 |          | 565.000 €  | DIC. 2024 |
| 10      | 3        | 3         | 300      | 167,31   | 26,40 |          | 565.000 €  | DIC. 2024 |
| 11      | 3        | 3         | 300      | 167,31   | 26,40 |          | RESERVED   |           |
| 12      | 3        | 3         | 300      | 167,31   | 26,40 |          | RESERVED   |           |
| 13      | 3        | 3         | 300      | 167,31   | 26,40 |          | RESERVED   |           |
| 14      | 3        | 3         | 300      | 167,31   | 26,40 |          | RESERVED   |           |
| 15      | 3        | 3         | 300      | 167,31   | 26,40 |          | RESERVED   |           |
| 16      | 3        | 3         | 300      | 167,31   | 26,40 |          | RESERVED   |           |
| 17      | 3        | 3         | 300      | 167,31   | 26,40 |          | RESERVED   |           |