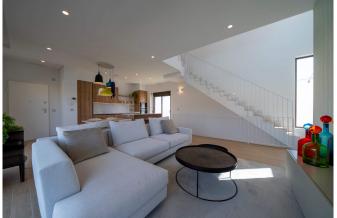

### **Property Information**

**Type:** Villa **Area:** 167.31 m<sup>2</sup>

Number of bathrooms: 3 City:

Number of bedrooms: 3

**Property Description** 

The residential complex has been carefully designed to capture the beauty of Sierra Cortina and the Mediterranean Sea in every corner. The house is characterised by large spaces that blend perfectly both inside and out. Light plays an essential role in highlighting and transforming architectural perspectives, giving each space a unique and exceptional essence.

#### **Gallery**

PLANTA SÓTANO

ESCALA GRAFICA

|            | AS 1-2-3-4              |
|------------|-------------------------|
| PLAN       |                         |
| SUPERFIC   |                         |
| REMIROTANO | CERRADO 65              |
| PATIO 1    | 11                      |
| PATIO 2    |                         |
|            | RRADA P. BAJA 7         |
|            | READA P. PRIMERA 4      |
|            | SCUBIERTA P. PRIMERA 1- |
| TOTAL      | 263                     |
| SUP APPOY  | DISCINA SI              |