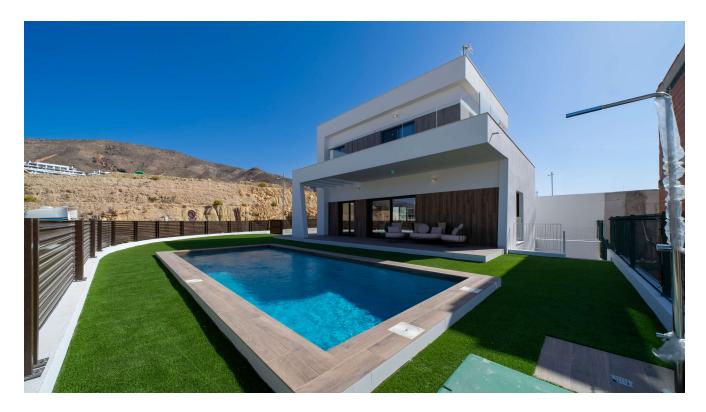

## Villa with private pool

Offer ID: 4137

### **Property Information**

**Type:** Villa **Area:** 167.31 m<sup>2</sup>

Number of bathrooms: 3 City:

Number of bedrooms: 3

**Property Description** 

The residential complex has been carefully designed to capture the beauty of Sierra Cortina and the Mediterranean Sea in every corner. The house is characterised by large spaces that blend perfectly both inside and out. Light plays an essential role in highlighting and transforming architectural perspectives, giving each space a unique and exceptional essence.

#### **Advantages**

Near golf courses

Balcony/Terrace

Solarium

Air conditioning

Parking

Gated community

🏙 Garden

#### What is included in the price

Furnished kitchen

A Private pool

Solarium

🥦 Garden

Parking space

Air conditioning

Smarthome