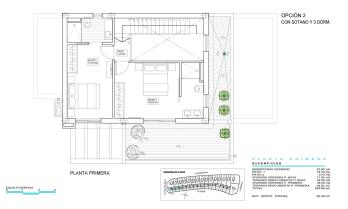

On the second floor there are two bedrooms with en-suite bathrooms and access to a beautiful open terrace, ideal for outdoor relaxation. This house also has a basement and an English courtyard, providing additional spaces and several opportunities to customise the house to your own tastes and needs.

#### **Gallery**

PLANTA SÓTANO

ESCALA GRAFICA

|            | AS 1-2-3-4              |
|------------|-------------------------|
| PLAN       |                         |
| SUPERFIC   |                         |
| REMIROTANO | CERRADO 65              |
| PATIO 1    | 11                      |
| PATIO 2    |                         |
|            | RRADA P. BAJA 7         |
|            | READA P. PRIMERA 4      |
|            | SCUBIERTA P. PRIMERA 1- |
| TOTAL      | 263                     |
| SUP APPOY  | DISCINA SI              |

| PLOT N. | BEDROOMS | BATHROOMS | PLOT(M2) | M2 BUILT | POOL  | BASEMENT | PRICE(€)   | DEADLINE  |
|---------|----------|-----------|----------|----------|-------|----------|------------|-----------|
| 1       | 3        | 3         | 400      | 263,59   | 26,40 | YES      | SHOW HOUSE | MAY 2024  |
| 2       | 3        | 3         | 300      | 263,59   | 26,40 | YES      | SOLD       | DIC. 2024 |
| 3       | 3        | 3         | 300      | 263,59   | 26,40 | YES      | 669.000    | DIC. 2024 |
| 4       | 3        | 3         | 300      | 263,59   | 26,40 | YES      | 679.000    | DIC. 2024 |
| 5       | 3        | 3         | 300      | 167,31   | 26,40 | NO       | SOLD       | MAY 2024  |
| 6       | 3        | 3         | 300      | 167,31   | 26,40 | NO       | SOLD       | MAY 2024  |
| 7       | 3        | 3         | 300      | 167,31   | 26,40 | NO       | SOLD       | SEPT 2024 |
| 8       | 3        | 3         | 300      | 167,31   | 26,40 | NO       | SOLD       | SEPT 2024 |
| 9       | 3        | 3         | 300      | 167,31   | 26,40 |          | 565.000 €  | DIC. 2024 |
| 10      | 3        | 3         | 300      | 167,31   | 26,40 |          | 565.000 €  | DIC. 2024 |
| 11      | 3        | 3         | 300      | 167,31   | 26,40 |          | RESERVED   |           |
| 12      | 3        | 3         | 300      | 167,31   | 26,40 |          | RESERVED   |           |
| 13      | 3        | 3         | 300      | 167,31   | 26,40 |          | RESERVED   |           |
| 14      | 3        | 3         | 300      | 167,31   | 26,40 |          | RESERVED   |           |
| 15      | 3        | 3         | 300      | 167,31   | 26,40 |          | RESERVED   |           |
| 16      | 3        | 3         | 300      | 167,31   | 26,40 |          | RESERVED   |           |
| 17      | 3        | 3         | 300      | 167,31   | 26,40 |          | RESERVED   |           |