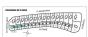

| PLOT N. | BEDROOMS | BATHROOMS | PLOT(M2) | M2 BUILT | POOL  | BASEMENT | PRICE(€)   | DEADLINE  |
|---------|----------|-----------|----------|----------|-------|----------|------------|-----------|
| 1       | 3        | 3         | 400      | 263,59   | 26,40 | YES      | SHOW HOUSE | MAY 2024  |
| 2       | 3        | 3         | 300      | 263,59   | 26,40 | YES      | SOLD       | DIC. 2024 |
| 3       | 3        | 3         | 300      | 263,59   | 26,40 | YES      | 669.000    | DIC. 2024 |
| 4       | 3        | 3         | 300      | 263,59   | 26,40 | YES      | 679.000    | DIC. 2024 |
| 5       | 3        | 3         | 300      | 167,31   | 26,40 | NO       | SOLD       | MAY 2024  |
| 6       | 3        | 3         | 300      | 167,31   | 26,40 | NO       | SOLD       | MAY 2024  |
| 7       | 3        | 3         | 300      | 167,31   | 26,40 | NO       | SOLD       | SEPT 2024 |
| 8       | 3        | 3         | 300      | 167,31   | 26,40 | NO       | SOLD       | SEPT 2024 |
| 9       | 3        | 3         | 300      | 167,31   | 26,40 |          | 565.000 €  | DIC. 2024 |
| 10      | 3        | 3         | 300      | 167,31   | 26,40 |          | 565.000 €  | DIC. 2024 |
| 11      | 3        | 3         | 300      | 167,31   | 26,40 |          | RESERVED   |           |
| 12      | 3        | 3         | 300      | 167,31   | 26,40 |          | RESERVED   |           |
| 13      | 3        | 3         | 300      | 167,31   | 26,40 |          | RESERVED   |           |
| 14      | 3        | 3         | 300      | 167,31   | 26,40 |          | RESERVED   |           |
| 15      | 3        | 3         | 300      | 167,31   | 26,40 |          | RESERVED   |           |
| 16      | 3        | 3         | 300      | 167,31   | 26,40 |          | RESERVED   |           |
| 17      | 3        | 3         | 300      | 167,31   | 26,40 |          | RESERVED   |           |