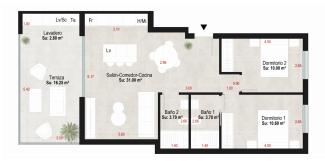

### **Gallery**

| APARTAMENTO | PLANTA | HABITACIONES | BAÑOS | SUP. CONST. | TERRAZA | JARDÍN | TRASTERO | SOLARIUM | APARCAMIENTO | PRECIO      |
|-------------|--------|--------------|-------|-------------|---------|--------|----------|----------|--------------|-------------|
| UNIT        | FLOOR  | ROOMS        | BATHS | BUILT AREA  | TERRACE | GARDEN | STORAGE  | SOLARIUM | CAR PARK     | PRICE       |
| 1           | B/G    | 2            | 2     | 71,24       | 16,25   | 120,00 | 5,60     |          | SI           | VENDIDO     |
| 2           | B/G    | 2            | 2     | 71,24       | 16,25   | 120,00 | 5,60     |          | SI           | VENDIDO     |
| 3           | 1      | 2            | 2     | 71,24       | 16,25   |        | 5,60     |          | SI           | 171.000,00€ |
| 4           | 1      | 2            | 2     | 71,24       | 16,25   |        | 5,60     |          | SI           | 171.000,00€ |
| 5           | 2      | 2            | 2     | 71,24       | 16,25   |        | 6,00     |          | SI           | 174.900,00€ |
| 6           | 2      | 2            | 2     | 71,24       | 16,25   |        | 6,00     |          | SI           | 174.900,00€ |
| 7           | 3      | 2            | 2     | 67,68       | 16,25   |        | 6,90     | 31,50    | SI           | VENDIDO     |
| 8           | 3      | 2            | 2     | 67.68       | 16.25   |        | 6.90     | 31.50    | SI           | VENDIDO     |